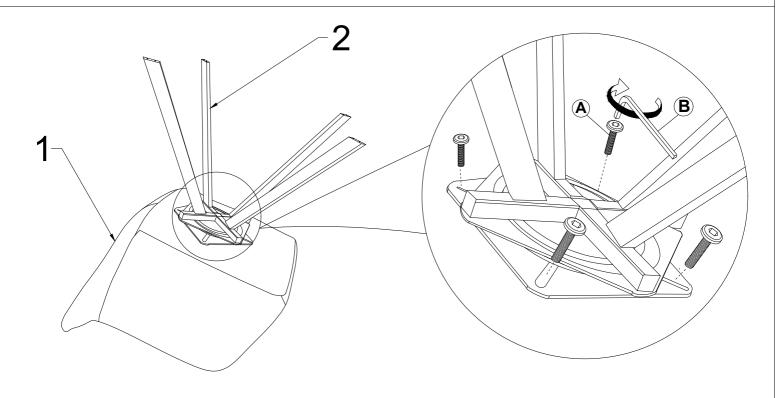

| PARTS LIST |      |             |      |  |
|------------|------|-------------|------|--|
| NO.        |      | DESCRIPTION | QTY  |  |
| 1          | BODY |             | 1 PC |  |
| 2          | LEG  |             | 1 PC |  |

| HARDWARE LIST |                |       |  |  |
|---------------|----------------|-------|--|--|
| NO.           | DESCRIPTION    | QTY   |  |  |
| Α             | JCBC M6 x 16MM | 4 PCS |  |  |
| В             | ALLEN KEY M4   | 1 PC  |  |  |