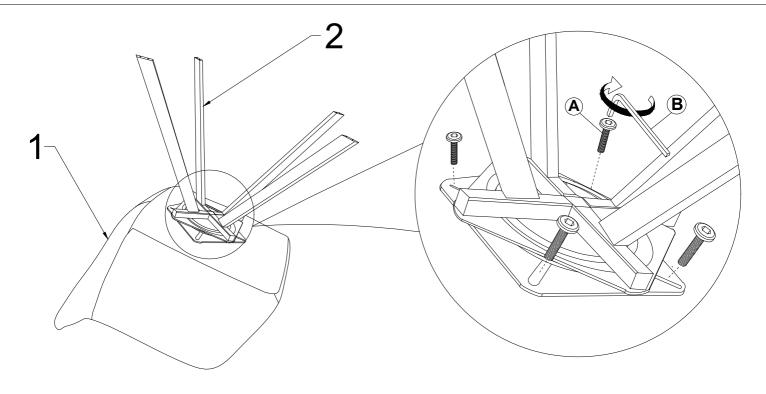

| PARTS LIST |      |             |      |  |
|------------|------|-------------|------|--|
| NO.        |      | DESCRIPTION | QTY  |  |
| 1          | BODY |             | 1 PC |  |
| 2          | LEG  |             | 1 PC |  |

| HARDWARE LIST |                |       |  |  |
|---------------|----------------|-------|--|--|
| NO.           | DESCRIPTION    | QTY   |  |  |
| Α             | JCBC M6 x 16MM | 4 PCS |  |  |
| В             | ALLEN KEY M4   | 1 PC  |  |  |