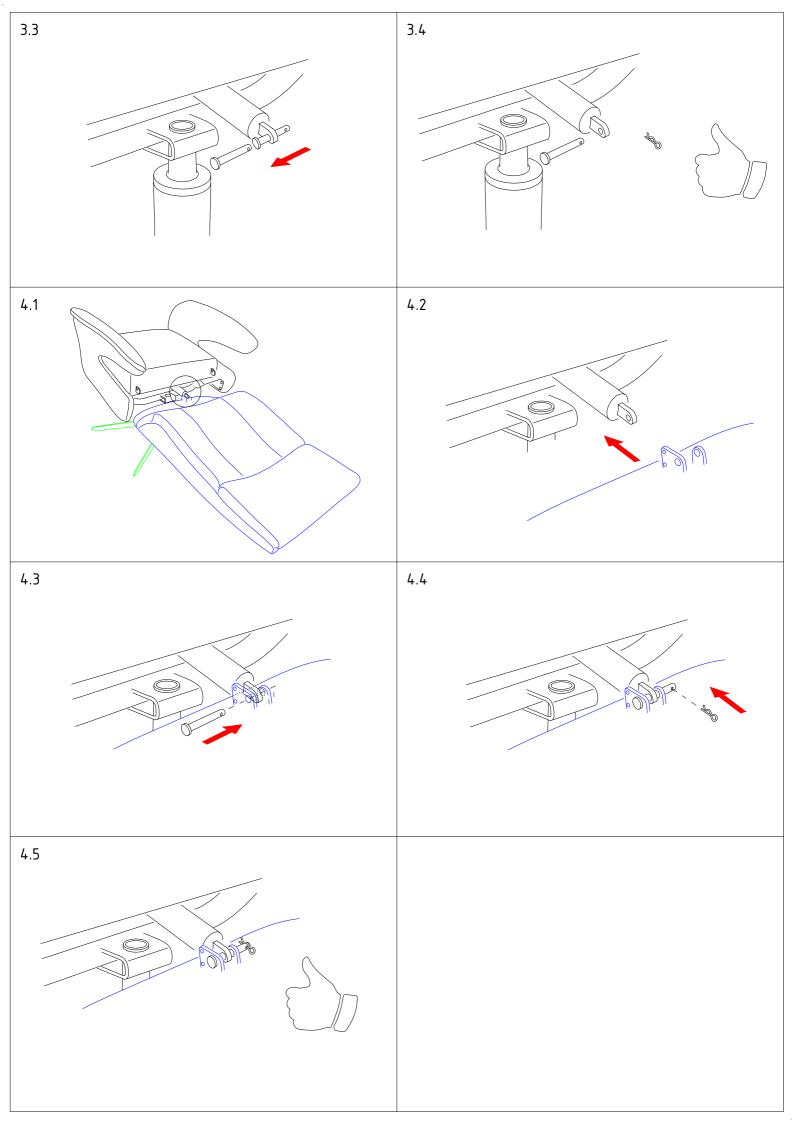

## Assembly instruction F3M without gas lift



- The chair can only be used by children at least 8 years of age. People with reduced physical and intellectual abilities as well as people who don't have the knowledge nor experience of how to operate the chair can only use it under supervision or after being instructed how to use the chair in a safe way, so that all of the dangers are understandable for them.
- Children are not allowed to play with the chair.
- Children are not allowed to carry out the cleaning nor maintenance of the chair.
- The chair may only be used with the supplied power adapter
- The chair may only be powered from a network 220–230 VAC 50 Hz UE; 110–120 VAC 60 Hz USA.





two people













## Exchange click plastic



bag with new click plastic









new click plastic