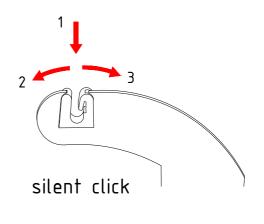

instruction F3M without gas lift



- The chair can only be used by children at least 8 years of age. People with reduced physical and intellectual abilities as well as people who don't have the knowledge nor experience of how to operate the chair can only use it under supervision or after being instructed how to use the chair in a safe way, so that all of the dangers are understandable for them.
- Children are not allowed to play with the chair.
- Children are not allowed to carry out the cleaning nor maintenance of the chair.
- The chair may only be used with the supplied power adapter
- The chair may only be powered from a network 220–230 VAC 50 Hz UE; 110–120 VAC 60 Hz USA.





two people













## Exchange click plastic



bag with new click plastic









new click plastic