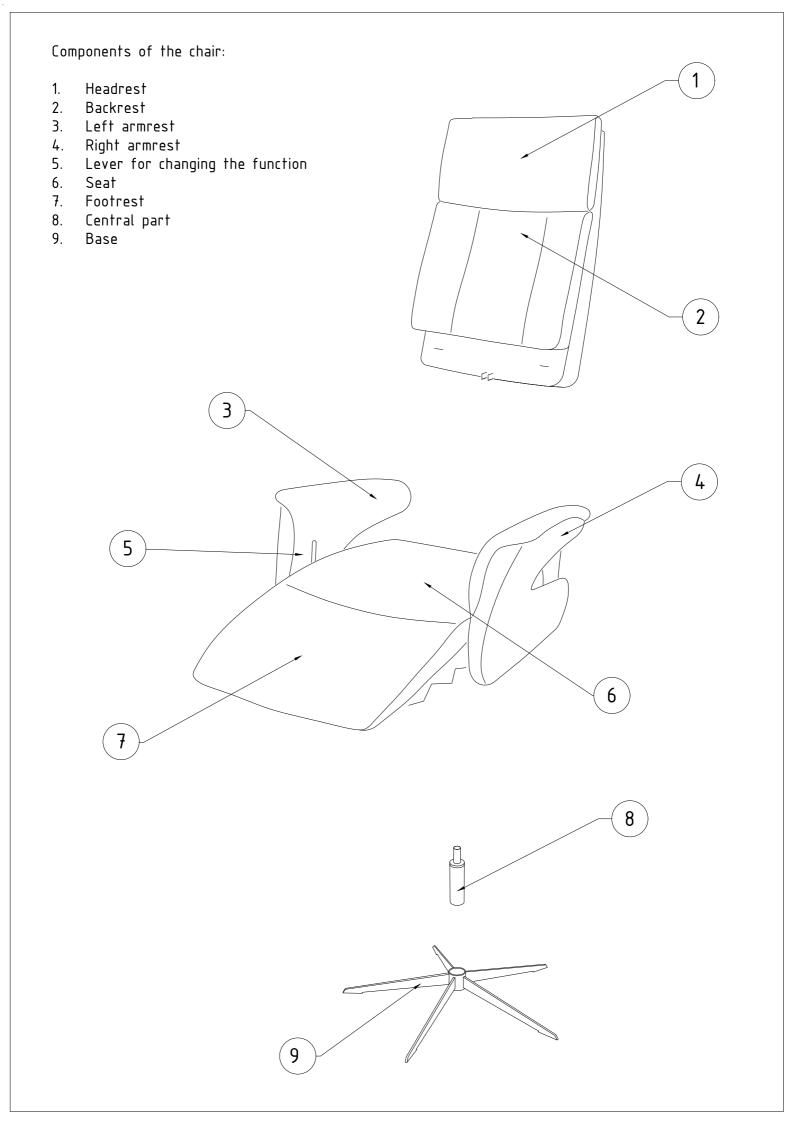

## Assembly instruction F3M without gas lift



- The chair can only be used by children at least 8 years of age. People with reduced physical and intellectual abilities as well as people who don't have the knowledge nor experience of how to operate the chair can only use it under supervision or after being instructed how to use the chair in a safe way, so that all of the dangers are understandable for them.
- Children are not allowed to play with the chair.
- Children are not allowed to carry out the cleaning nor maintenance of the chair.
- The chair may only be used with the supplied power adapter
- The chair may only be powered from a network 220–230 VAC 50 Hz UE; 110–120 VAC 60 Hz USA.





two people













## Exchange click plastic



bag with new click plastic









new click plastic