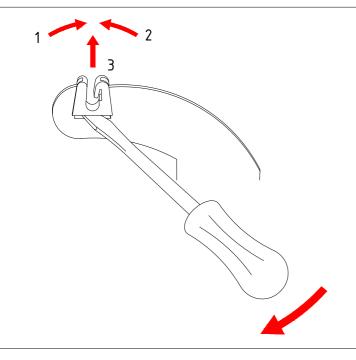

## Assembly instruction F3M without gas lift



- The chair can only be used by children at least 8 years of age. People with reduced physical and intellectual abilities as well as people who don't have the knowledge nor experience of how to operate the chair can only use it under supervision or after being instructed how to use the chair in a safe way, so that all of the dangers are understandable for them.
- Children are not allowed to play with the chair.
- Children are not allowed to carry out the cleaning nor maintenance of the chair.
- The chair may only be used with the supplied power adapter
- The chair may only be powered from a network 220–230 VAC 50 Hz UE; 110–120 VAC 60 Hz USA.





two people













## Exchange click plastic



bag with new click plastic









new click plastic