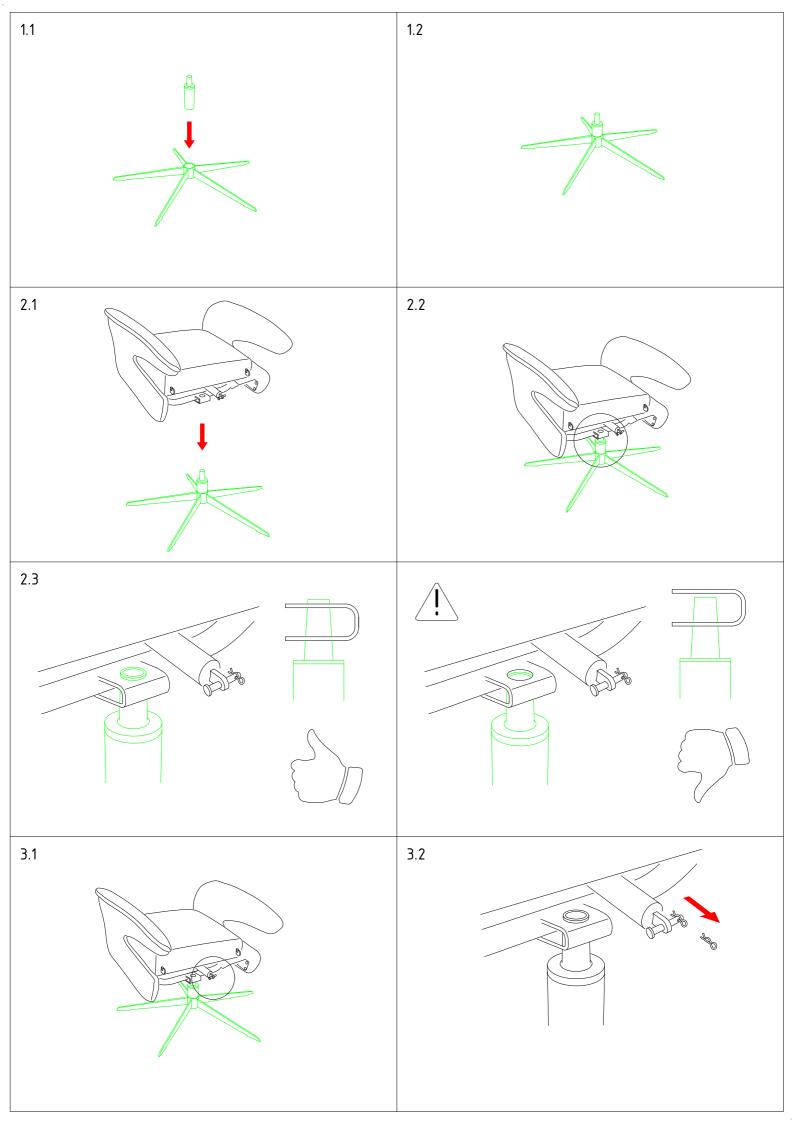

## Assembly instruction F3M without gas lift



- The chair can only be used by children at least 8 years of age. People with reduced physical and intellectual abilities as well as people who don't have the knowledge nor experience of how to operate the chair can only use it under supervision or after being instructed how to use the chair in a safe way, so that all of the dangers are understandable for them.
- Children are not allowed to play with the chair.
- Children are not allowed to carry out the cleaning nor maintenance of the chair.
- The chair may only be used with the supplied power adapter
- The chair may only be powered from a network 220–230 VAC 50 Hz UE; 110–120 VAC 60 Hz USA.





two people













## Exchange click plastic



bag with new click plastic









new click plastic