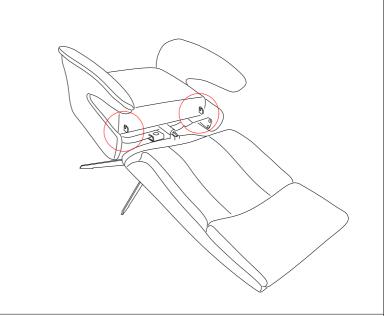

## Assembly instruction F3M without gas lift



- The chair can only be used by children at least 8 years of age. People with reduced physical and intellectual abilities as well as people who don't have the knowledge nor experience of how to operate the chair can only use it under supervision or after being instructed how to use the chair in a safe way, so that all of the dangers are understandable for them.
- Children are not allowed to play with the chair.
- Children are not allowed to carry out the cleaning nor maintenance of the chair.
- The chair may only be used with the supplied power adapter
- The chair may only be powered from a network 220–230 VAC 50 Hz UE; 110–120 VAC 60 Hz USA.





two people













## Exchange click plastic



bag with new click plastic









new click plastic