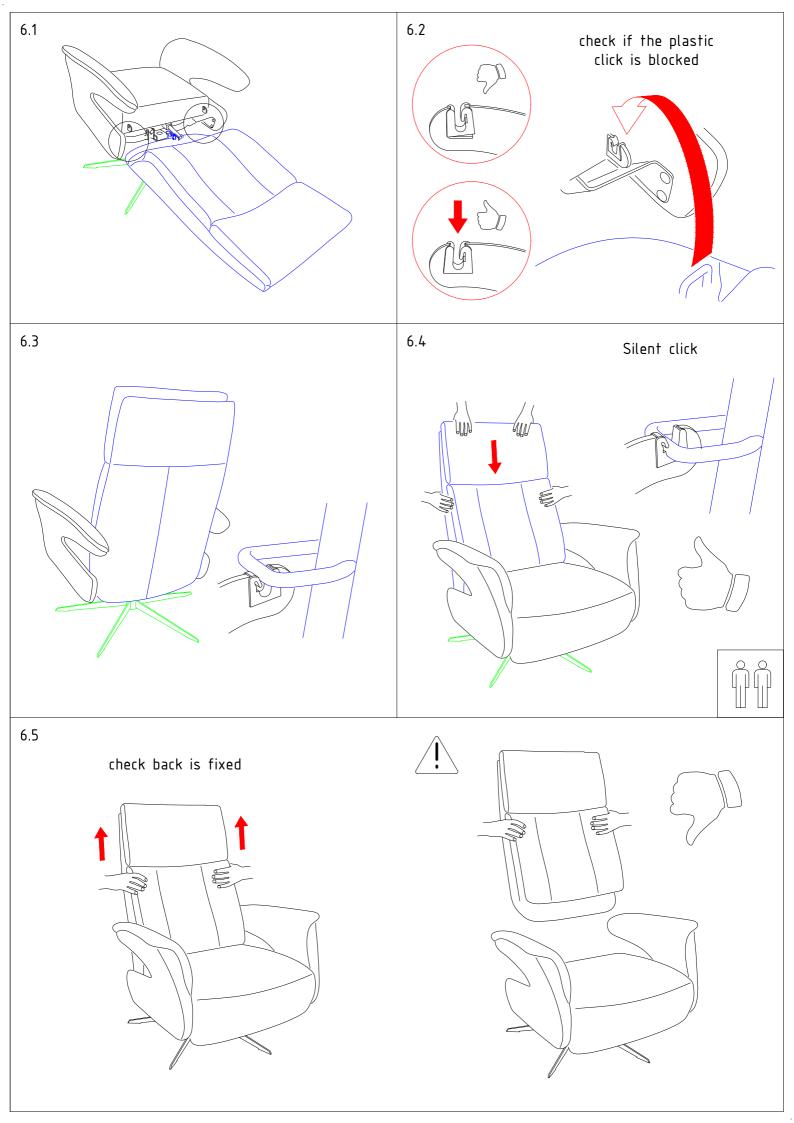

two people

## Exchange click plastic

bag with new click plastic

new click plastic