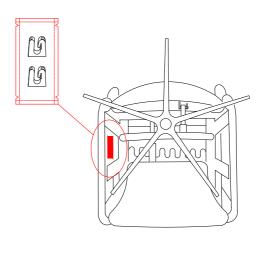

## Assembly instruction F3M without gas lift



- The chair can only be used by children at least 8 years of age. People with reduced physical and intellectual abilities as well as people who don't have the knowledge nor experience of how to operate the chair can only use it under supervision or after being instructed how to use the chair in a safe way, so that all of the dangers are understandable for them.
- Children are not allowed to play with the chair.
- Children are not allowed to carry out the cleaning nor maintenance of the chair.
- The chair may only be used with the supplied power adapter
- The chair may only be powered from a network 220–230 VAC 50 Hz UE; 110–120 VAC 60 Hz USA.





two people













## Exchange click plastic



bag with new click plastic









new click plastic