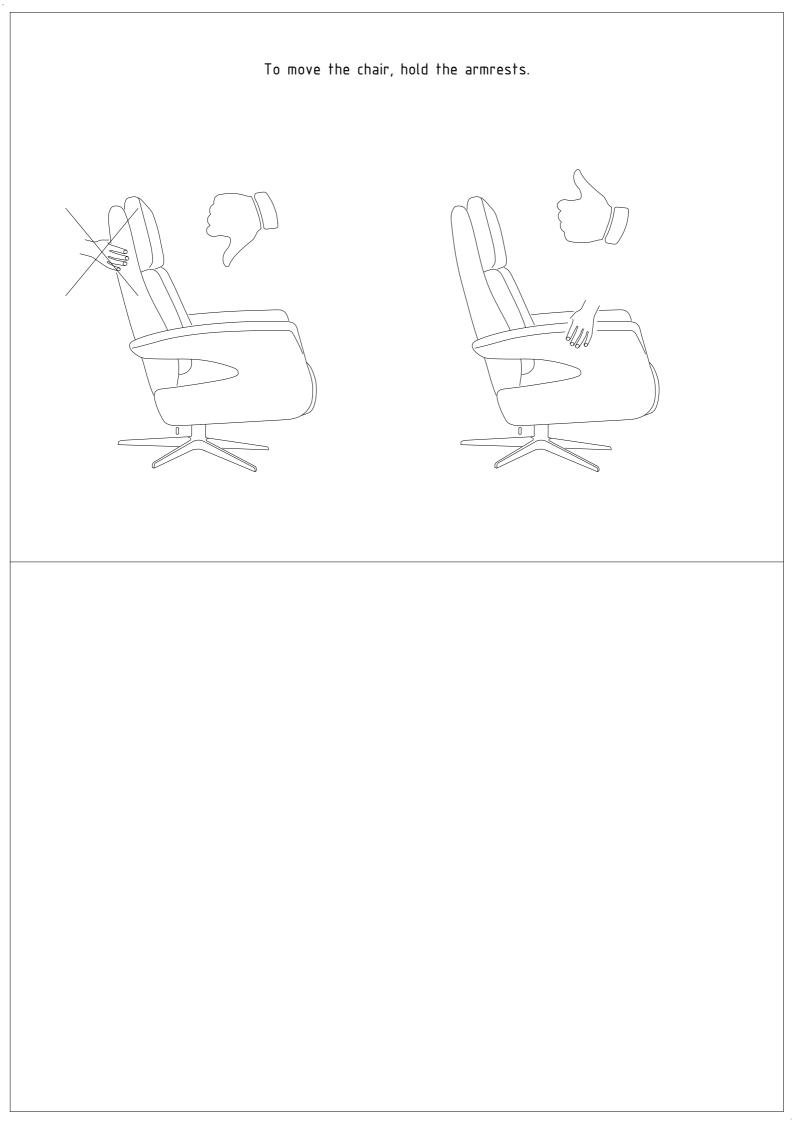

## Assembly instruction F3M without gas lift



- The chair can only be used by children at least 8 years of age. People with reduced physical and intellectual abilities as well as people who don't have the knowledge nor experience of how to operate the chair can only use it under supervision or after being instructed how to use the chair in a safe way, so that all of the dangers are understandable for them.
- Children are not allowed to play with the chair.
- Children are not allowed to carry out the cleaning nor maintenance of the chair.
- The chair may only be used with the supplied power adapter
- The chair may only be powered from a network 220–230 VAC 50 Hz UE; 110–120 VAC 60 Hz USA.





two people













## Exchange click plastic



bag with new click plastic









new click plastic